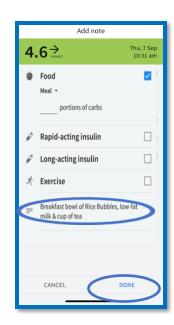

## Freestyle Libre App Food Diary – Quick Start Guide

After any food and drinks, open the Freestyle LibreLink App.

2. Click "Add note".

3. Tick "Food".

4. In the comment section, write briefly about the food or drink you had.

You do not need to add in portions of carbs.

5. When you are finished, click done.

6. It will then appear in your report and we can see how certain foods and drinks impact your sugars.

When you come in for your next appointment, we are going to be able to see what your usual eating and drinking habits do to your blood sugars.