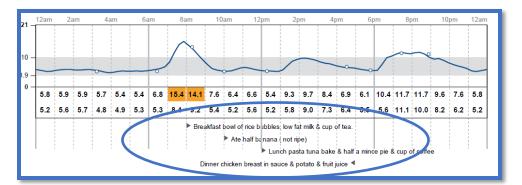

## Freestyle Libre App Food Diary – Quick Start Guide



After any food and drinks, open the Freestyle LibreLink App.



2. Click "Add note".



3. Tick "Food".



4. In the comment section, write briefly about the food or drink you had.

You do not need to add in portions of carbs.



5. When you are finished, click done.



6. It will then appear in your report and we can see how certain foods and drinks impact your sugars.

When you come in for your next appointment, we are going to be able to see what your usual eating and drinking habits do to your blood sugars.

It can be tricky to remember everything you ate and drank over the 2 weeks, so please write in anything you eat or drink.

It would be great if you could monitor for two weeks, but we understand that it can be difficult at times. So please write down what you ate or drank for at least four days.