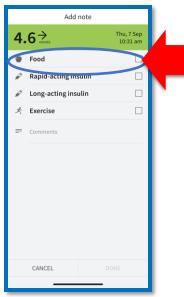

## Freestyle Libre App Food Diary – Quick Start Guide

After any food and drinks, open the Freestyle LibreLink App.

2. Click "Add note".

3. Tick "Food".

4. In the comment section, write briefly about the food or drink you had.

You do not need to add in portions of carbs.

5. When you are finished, click done.

6. It will then appear in your report and we can see how certain foods and drinks impact your sugars.

When you come in for your next appointment, we are going to be able to see what your usual eating and drinking habits do to your blood sugars.