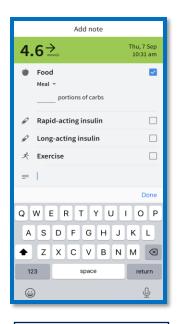

## Freestyle Libre App Food Diary – Quick Start Guide

After any food and drinks, open the Freestyle LibreLink App.

2. Click "Add note".

3. Tick "Food".

4. In the comment section, write briefly about the food or drink you had.

You do not need to add in portions of carbs.

5. When you are finished, click done.

6. It will then appear in your report and we can see how certain foods and drinks impact your sugars.

When you come in for your next appointment, we are going to be able to see what your usual eating and drinking habits do to your blood sugars.