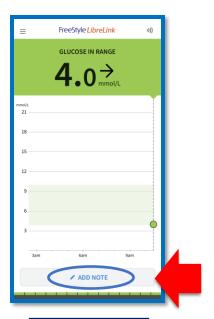

## Freestyle Libre App Food Diary – Quick Start Guide

After any food and drinks, open the Freestyle LibreLink App.

2. Click "Add note".

3. Tick "Food".

4. In the comment section, write briefly about the food or drink you had.